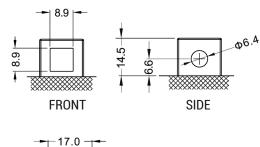

A | READY TO START** 

# REF B50-N18L-A





## **TECHNOLOGY**

- Designed according to AGM technology (Absorbed acid)
- VRLA battery type
- Activated and pre-charged batteries
- Homologated by OEM

#### **FEATURES**

- AGM construction (Absorbed Glass Material)
- VRLA battery (Valve Regulated Lead Acid)
- Factory activated
- Environmentally friendly, spillproof design
- Multi-positional fitment
- · Absolutely Maintenance free
- Sealed, no gas emission through venting hole (under normal operation)
- · Ready & Easy to use
- · No acid handling Very safe
- · Increased power & Extended life
- · Extreme vibration resistance

# **DIMENSIONS**

Length (A):
Width (B):
Container height:
Total height (C):

205±2mm (8.07 in) 87±2mm (3.43 in) 162±2mm (3.38 in) 162±2mm (3.38 in)



#### **TERMINALS**





# UPGRADE FOR

#### WEIGHT

Battery (with acid):

Approx 7.27kg (16.01lbs)

## MOUNTING ANGLE