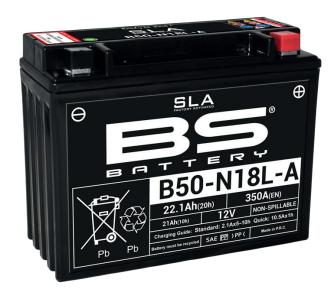

# BATTERY DATA SHEET









**SLA | READY TO START** 

# REF B50-N18L-A





## **TECHNOLOGY**

- Designed according to AGM technology (Absorbed acid)
- VRLA battery type
- Activated and pre-charged batteries
- Homologated by OEM

#### **FEATURES**

- AGM construction (Absorbed Glass Material)
- VRLA battery (Valve Regulated Lead Acid)
- Factory activated
- Environmentally friendly, spillproof design
- Multi-positional fitment
- · Absolutely Maintenance free
- Sealed, no gas emission through venting hole (under normal operation)
- · Ready & Easy to use
- · No acid handling Very safe
- · Increased power & Extended life
- · Extreme vibration resistance

# **DIMENSIONS**

Length (A):
Width (B):
Container height:
Total height (C):

205±2mm (8.07 in) 87±2mm (3.43 in) 162±2mm (3.38 in) 162±2mm (3.38 in)



#### **TERMINALS**





# UPGRADE FOR

#### WEIGHT

Battery (