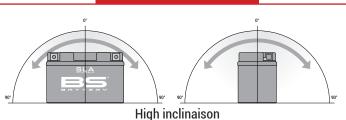

ogy (Absorbed acid)
- VRLA battery type
- Activated and pre-charged batteries
- Homologated by OEM

#### **FEATURES**

- AGM construction (Absorbed Glass Material)
- VRLA battery (Valve Regulated Lead Acid)
- Factory activated
- Environmentally friendly, spillproof design
- Multi-positional fitment
- · Absolutely Maintenance free
- Sealed, no gas emission through venting hole (under normal operation)
- · Ready & Easy to use
- · No acid handling Very safe
- · Increased power & Extended life
- · Extreme vibration resistance

# **DIMENSIONS**

Length (A):
Width (B):
Container height:
Total height (C):

205±2mm (8.07 in) 87±2mm (3.43 in) 162±2mm (3.38 in) 162±2mm (3.38 in)



#### **TERMINALS**





# UPGRADE FOR

#### WEIGHT

Battery (with acid):

Approx 7.27kg (16.01lbs)

## MOUNTING ANGLE