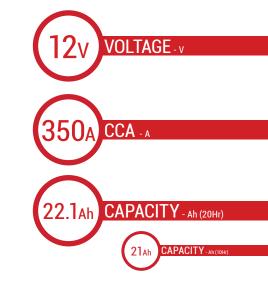

# BATTERY DATA SHEET









**SLA | READY TO START** 

# REF B50-N18L-A





## **TECHNOLOGY**

- Designed according to AGM technology (Absorbed acid)
- VRLA battery type
- Activated and pre-charged batteries
- Homologated by OEM

#### **FEATURES**

- AGM construction (Absorbed Glass Material)
- VRLA battery (Valve Regulated Lead Acid)
- Factory activated
- Environmentally friendly, spillproof design
- Multi-positional fitment
- · Absolutely Maintenance free
- Sealed, no gas emission through venting hole (under normal operation)
- · Ready & Easy to use
- · No acid handling Very safe
- · Increased power & Extended life
- · Extreme vibration resistance

# **DIMENSIONS**

Length (A):
Width (B):
Container height:
Total height (C):

205±2mm (8.07 in) 87±2mm (3.43 in) 162±2mm (3.38 in) 162±2mm (3.38 in)



#### **TERMINALS**





# UPGRADE FOR

#### WEIGHT

Battery (wi