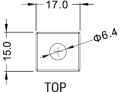

# **DIMENSIONS**

Length (A):
Width (B):
Container height:
Total height (C):

205±2mm (8.07 in) 87±2mm (3.43 in) 162±2mm (3.38 in) 162±2mm (3.38 in)