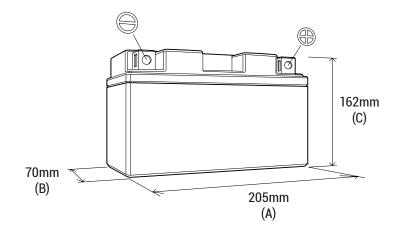

# **DIMENSIONS**

Length (A):
Width (B):
Container height:
Total height (C):

205±2mm (8.07 in) 87±2mm (3.43 in) 162±2mm (3.38 in) 162±2mm (3.38 in)